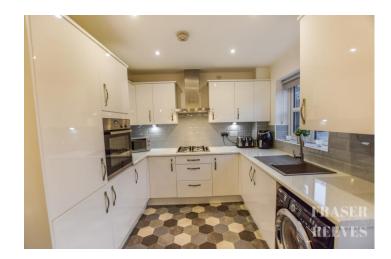

## Kitchen/Diner

A bright space enhanced by window plus patio doors overlooking and giving access to the rear garden. Kitchen area fitted with a contemporary range of white gloss wall, base, and drawer units, inset four ring hob, extractor hood, electric fan oven, under unit lighting, sink with mixer tap. Dining area with radiator.