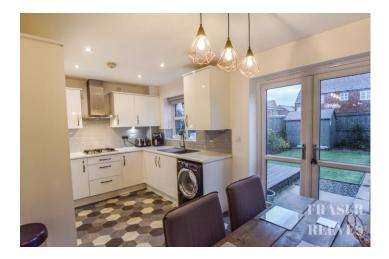

## Kitchen/Diner

A bright space enhanced by window plus patio doors overlooking and giving access to the rear garden. Kitchen area fitted with a contemporary range of white gloss wall, base, and drawer units, inset four ring hob, extractor hood, electric fan oven, under unit lighting, sink with mixer tap. Dining area with radiator.