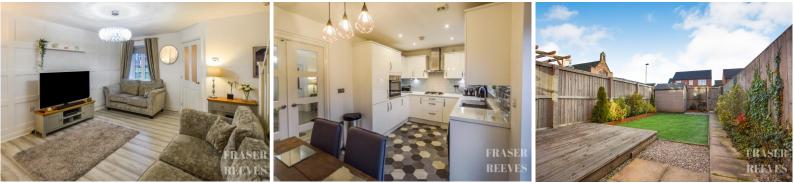

### Lounge

A spacious room enhanced by wood panelling to main wall, wood effect flooring, radiator, open staircase to first floor, glazed double doors through to: -

## Kitchen/Diner

A bright space enhanced by window plus patio doors overlooking and giving access to the rear garden. Kitchen area fitted with a contemporary range of white gloss wall, base, and drawer units, inset four ring hob, extractor hood, electric fan oven, under unit lighting, sink with mixer tap. Dining area with radiator.

The grounds include a good sized low maintenance rear garden with decking area ideal for barbeques, artificial lawn and paved pathway. A rear gate gives access to the private parking area with 2 potential parking spaces.