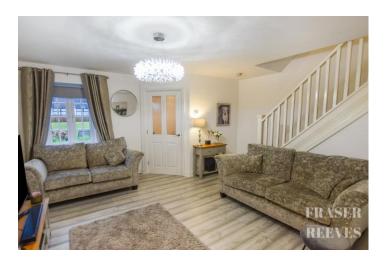

### Lounge

A spacious room enhanced by wood panelling to main wall, wood effect flooring, radiator, open staircase to first floor, glazed double doors through to: -