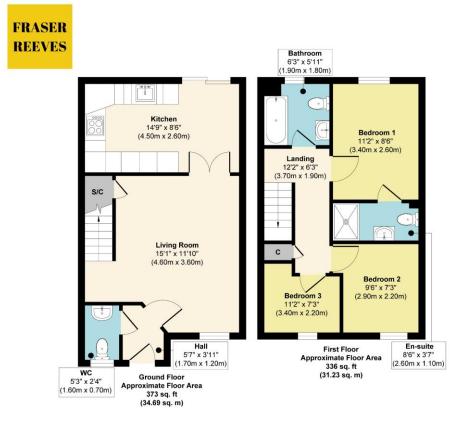

Elevated from the road the property is accessed by steps with a cottage style fore garden.

The property comprises entrance hall, cloaks/WC, spacious lounge, kitchen/diner all to the ground floor with three bedrooms, family bathroom and ensuite shower room.

# **Entrance Hall** With radiator, glazed door to lounge.

### Cloaks/WC

With wash hand basin, WC, radiator, window to front elevation.

### Lounge

A spacious room enhanced by wood panelling to main wall, wood effect flooring, radiator, open staircase to first floor, glazed double doors through to: -

## Kitchen/Diner

A bright space enhanced by window plus patio doors overlooking and giving access to the rear garden. Kitchen area fitted with a contemporary range of white gloss wall, base, and drawer units, inset four ring hob, extractor hood, electric fan oven, under unit lighting, sink with mixer tap. Dining area with radiator.

#### First Floor

## Landing

**Principal Bedroom** With window to rear elevation, single panel radiator.

#### Ensuite

Contemporary suite comprising shower cubicle, wash hand basin and WC, inset ceiling spotlights.

#### Bedroom 2

With window to front elevation, single panel radiator.

#### Bedroom 3

With window to front elevation, singe panel radiator.

#### Family Bathroom

A contemporary white three piece suite.

Approx. Gross Internal Floor Area 709 sq. ft / 65.92 sq. m Illustration for identification purposes only, measurements are approximate, not to scale. Produced by Elements Property