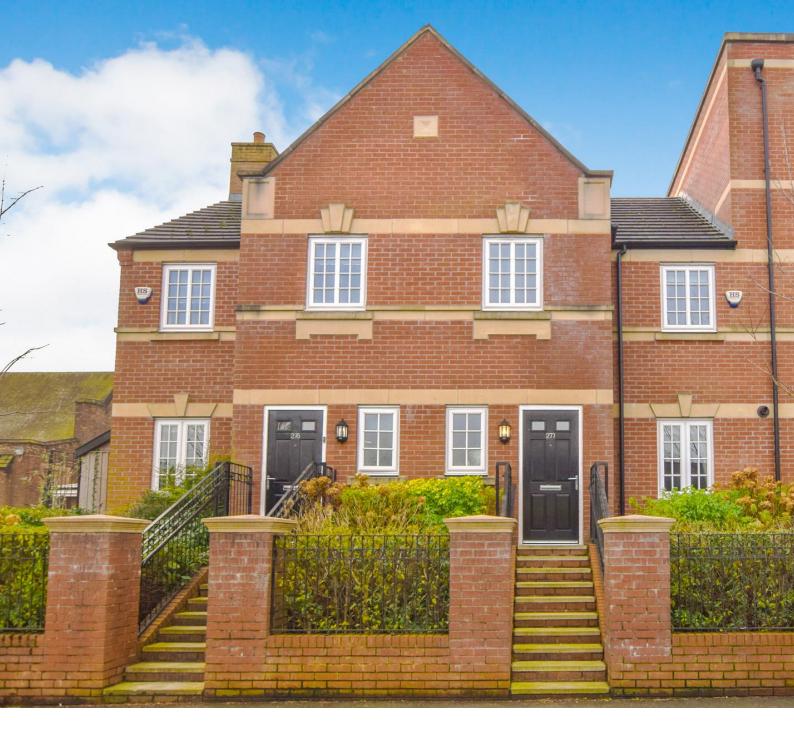

# CROW LANE EAST, NEWTON-LE-WILLOWS, WA12 9TS

A Superbly Appointed Three Bedroom Mews House Commanding An Elevated Position In This Sought After Location Convenient For Both Railway Stations And A Short Distance From The Buoyant High Street. This 'Show Home' Style Property Is Ready To View Now.

Elevated from the road the property is accessed by steps with a cottage style fore garden.

The property comprises entrance hall, cloaks/WC, spacious lounge, kitchen/diner all to the ground floor with three bedrooms, family bathroom and ensuite shower room.