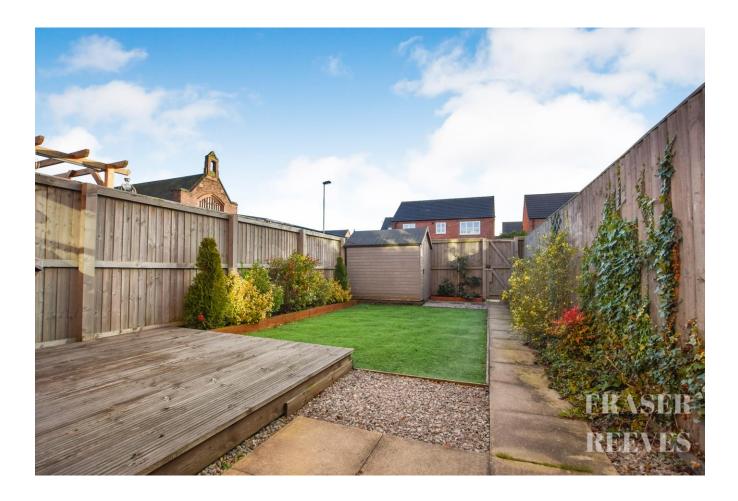

The grounds include a good sized low maintenance rear garden with decking area ideal for barbeques, artificial lawn and paved pathway. A rear gate gives access to the private parking area with 2 potential parking spaces.