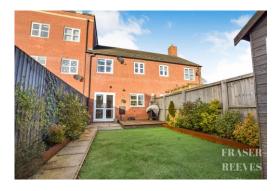

The grounds include a good sized low maintenance rear garden with decking area ideal for barbeques, artificial lawn and paved pathway. A rear gate gives access to the private parking area with 2 potential parking spaces.